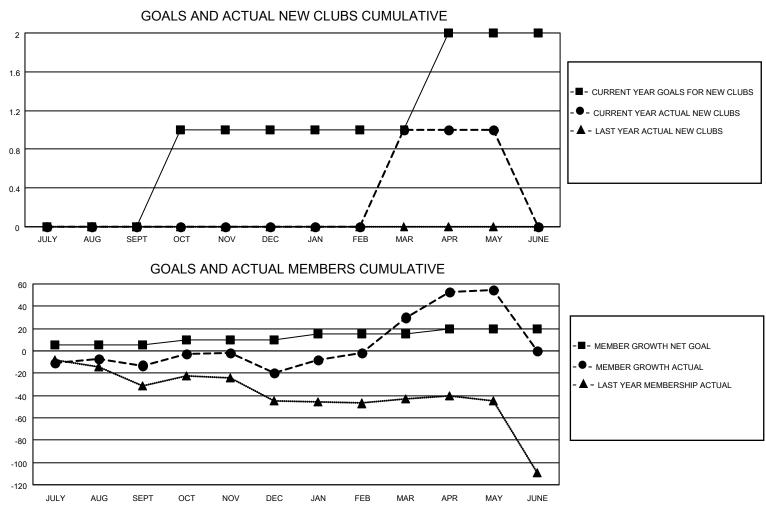

## MONTHLY MEMBERSHIP PROGRESS REPORT

## LOCATION WASHINGTON

District 19 H

Results as of: 5/31/2022

| Clubs                 |               |           |               | Members               |                        |                         |                                                    |
|-----------------------|---------------|-----------|---------------|-----------------------|------------------------|-------------------------|----------------------------------------------------|
| RESULTS FOR 2021-2022 |               |           |               | RESULTS FOR 2021-2022 |                        |                         |                                                    |
| QUARTER               | NEW CLUB GOAL | NEW CLUBS | DROPPED CLUBS | QUARTER               | BER GROWTH NET<br>GOAL | MEMBER GROWTH<br>ACTUAL | DROPPED<br>MEMBERS ACTUAL<br>(including transfers) |
| JULY/AUG/SEPT         | 0             | 0         | 0             | JULY/AUG/SEPT         | 5                      | 25                      | 31                                                 |
| OCT/NOV/DEC           | 1             | 0         | 0             | OCT/NOV/DEC           | 5                      | 46                      | 51                                                 |
| JAN/FEB/MAR           | 0             | 1         | 0             | JAN/FEB/MAR           | 5                      | 84                      | 28                                                 |
| APR/MAY/JUNE          | 1             | 0         | 0             | APR/MAY/JUNE          | 5                      | 45                      | 19                                                 |